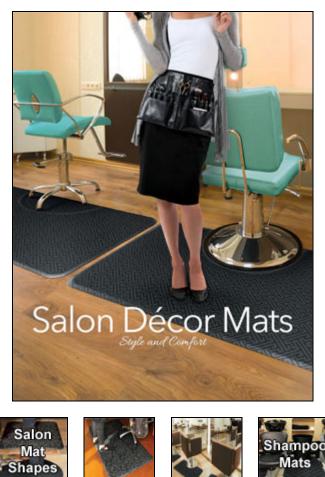

## Décor Salon Mats

Decor Salon Mats are fashionable, yet durable, salon mats that will not only enhance any salon floor but also complement a variety of themes thanks to the five attractive surface designs. The black/grey color motif helps hide hair and debris while remaining attractive and easy to clean.

• The mats durable, woven top surface is resistant to stains, including those from spilled hair dye. Furthermore, the surface is resistant to punctures from heels.

• These salon decor mats are 3/4" thick.

• Decor Salon Mats have a premium Nitrile cushion backing that extends all the way to the sloped edges, maximizing the full-comfort area and providing all day relief to the back, legs, knees and feet.

• Hair will not "stick" to this salon mat's low-static surface and sweep off easily.

• Decor Salon Mats are easy to clean: simply spray down with a mild surface cleaner and wipe off. (Clean off hair dye as soon as possible).